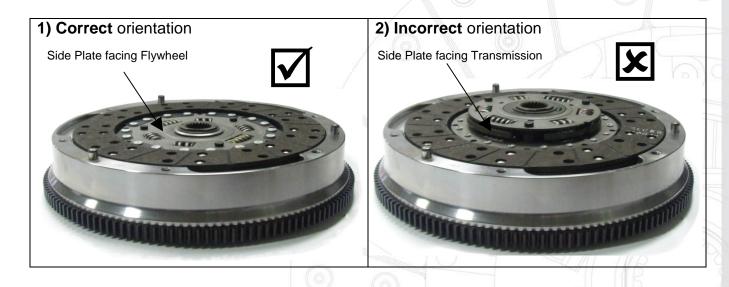

## 1. Ensure the Side Plate of the Clutch Plate faces the Dual Mass Replacement Flywheel

2. If converting an Automatic to Manual transmission be sure to have the flywheel professionally re-dowelled to suit the Automatic Engine Crank. Failure to do so may cause unwanted vibration due to off centre mounting of the flywheel.